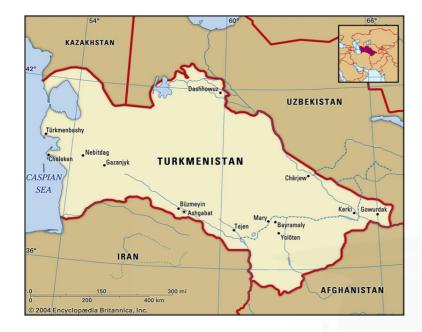

Q) Recently, President Ram Nath Kovind reached the City of white marble to share views on various regional and international issues. Where is this City of white marble located?

- A. Hungary
- C. Uzbekistan

- B. Bulgaria
- D. Turkmenistan

# Answer: D. Turkmenistan

| Q) India's | 1st snow | marathon v | vas held i | n which place? |
|------------|----------|------------|------------|----------------|
|------------|----------|------------|------------|----------------|