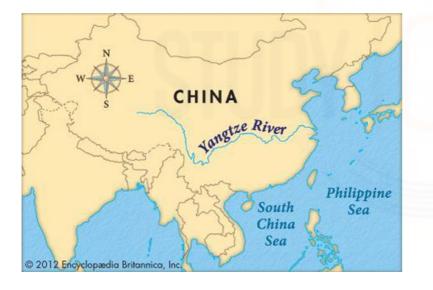

#### Answer: D. Sreeram Chaulia

| Q) World's Biggest Electric | Cruise Ship made its maiden voyage | on which river? |
|-----------------------------|------------------------------------|-----------------|
|                             |                                    |                 |

- A. Yangtze
- C. Mekong

B. Yellow River D. Yarlung Zangbo

B. Vivek Katju

D. Sreeram Chaulia

#### Answer: A. Yangtze

Q) Which Indian official has been selected for vice-chairperson of the International Telecommunication Union's (ITU) Council Standing Committee on Administration and Management?